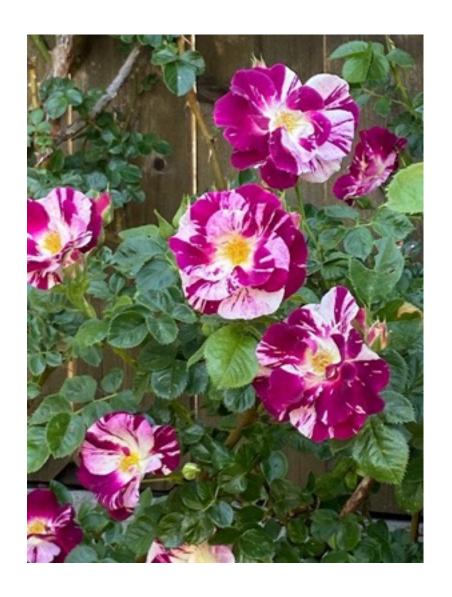

MIDNIGHT BLUE, SHRUB, BY VIRGINIA TROYER

NEON COWBOY, MINIATURE, BY VIRGINIA TROYER

ODESSA, MINIATURE, BY VIRGINIA TROYER

PURPLE SPLASH, CLIMBER, BY VIRGINIA TROYER

RHAPSODY IN BLUE, SHRUB, BY VIRGINIA TROYER