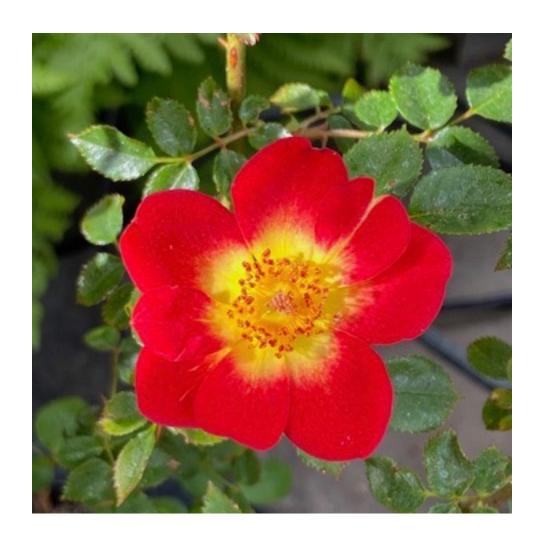

MIDNIGHT BLUE, SHRUB, BY VIRGINIA TROYER

NEON COWBOY, MINIATURE, BY VIRGINIA TROYER

ODESSA, MINIATURE, BY VIRGINIA TROYER

PURPLE SPLASH, CLIMBER, BY VIRGINIA TROYER

RHAPSODY IN BLUE, SHRUB, BY VIRGINIA TROYER